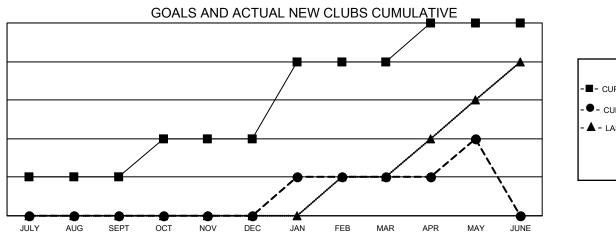

## GMT MONTHLY MEMBERSHIP PROGRESS REPORT Results as of: 5/31/2020

**Multiple District 16** 

LOCATION: NEW JERSEY

GMT: OPEN

**GMT CA** 1

| Clubs                 |               |           |               | Members               |                        |                         |                                                    |
|-----------------------|---------------|-----------|---------------|-----------------------|------------------------|-------------------------|----------------------------------------------------|
| RESULTS FOR 2019-2020 |               |           |               | RESULTS FOR 2019-2020 |                        |                         |                                                    |
| QUARTER               | NEW CLUB GOAL | NEW CLUBS | DROPPED CLUBS | QUARTER               | BER GROWTH NET<br>GOAL | MEMBER GROWTH<br>ACTUAL | DROPPED<br>MEMBERS ACTUAI<br>(including transfers) |
| JULY/AUG/SEPT         | 1             | 0         | 0             | JULY/AUG/SEPT         | 15                     | 96                      | 103                                                |
| OCT/NOV/DEC           | 1             | 0         | 4             | OCT/NOV/DEC           | 45                     | 76                      | 152                                                |
| JAN/FEB/MAR           | 2             | 1         | 3             | JAN/FEB/MAR           | 71                     | 140                     | 115                                                |
| APR/MAY/JUNE          | 1             | 1         | 0             | APR/MAY/JUNE          | 12                     | 44                      | 54                                                 |
|                       |               |           |               |                       |                        |                         |                                                    |

- CURRENT YEAR ACTUAL NEW CLUBS

- LAST YEAR ACTUAL NEW CLUBS

© Copyright 2020, Lions Clubs International, All Rights Reserved.