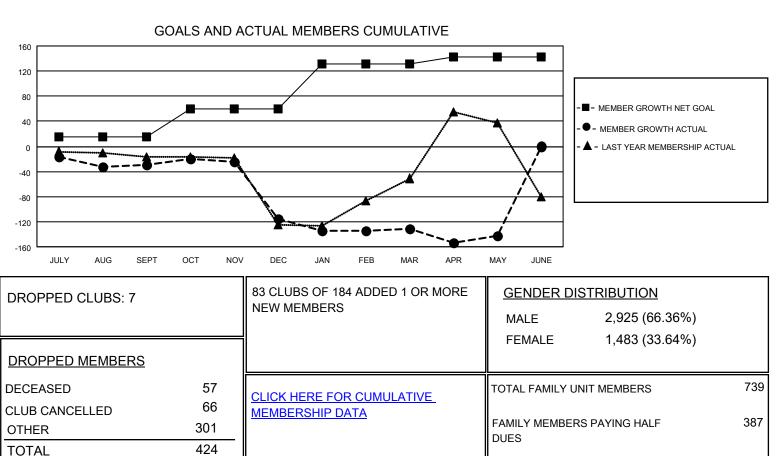

## GMT MONTHLY MEMBERSHIP PROGRESS REPORT Results as of: 5/31/2020

**Multiple District 16** 

LOCATION: NEW JERSEY

GMT: OPEN

**GMT CA** 1

| Clubs                 |               |           |               | Members               |                        |                         |                                                    |
|-----------------------|---------------|-----------|---------------|-----------------------|------------------------|-------------------------|----------------------------------------------------|
| RESULTS FOR 2019-2020 |               |           |               | RESULTS FOR 2019-2020 |                        |                         |                                                    |
| QUARTER               | NEW CLUB GOAL | NEW CLUBS | DROPPED CLUBS | QUARTER               | BER GROWTH NET<br>GOAL | MEMBER GROWTH<br>ACTUAL | DROPPED<br>MEMBERS ACTUAI<br>(including transfers) |
| JULY/AUG/SEPT         | 1             | 0         | 0             | JULY/AUG/SEPT         | 15                     | 96                      | 103                                                |
| OCT/NOV/DEC           | 1             | 0         | 4             | OCT/NOV/DEC           | 45                     | 76                      | 152                                                |
| JAN/FEB/MAR           | 2             | 1         | 3             | JAN/FEB/MAR           | 71                     | 140                     | 115                                                |
| APR/MAY/JUNE          | 1             | 1         | 0             | APR/MAY/JUNE          | 12                     | 44                      | 54                                                 |
|                       |               |           |               |                       |                        |                         |                                                    |